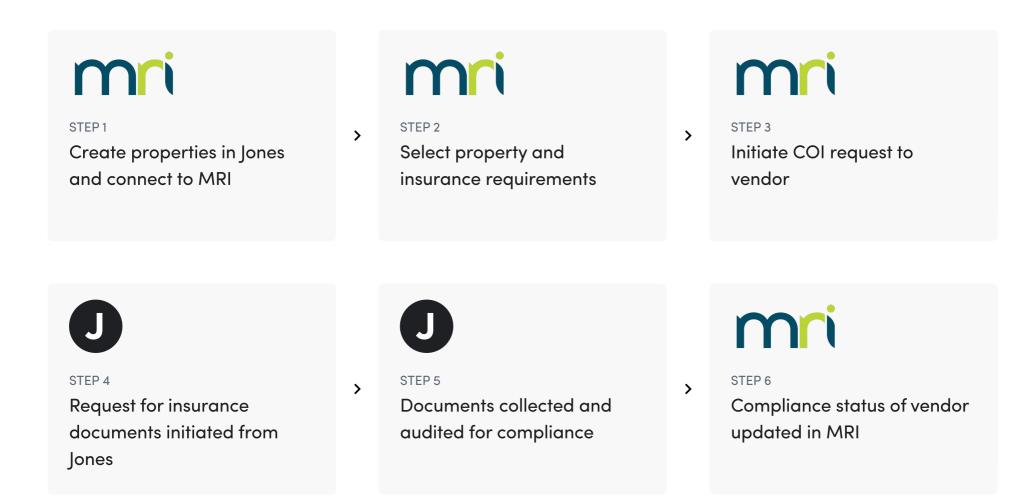

| Cancel Send Reque       |                        |

# Enhance MRI Software with the Jones integration

- Automated compliance workflow from within MRI
- ✓ AI-powered, error-free compliance
- Liability protection through Jones
- Subject matter expertise and support from Jones
- Simplified experience for vendors
  No login required
- Vendor payments can be contingent upon compliance

### **Core capabilities**



|           | $\frown$                                                     |     |
|-----------|--------------------------------------------------------------|-----|
| ttributes | Liability Insurance Vouchers Jone Widget- Insurance Complian | าсе |
|           | Status 🔘 Active i Inactive                                   |     |

#### How the Jones + MRI integration works