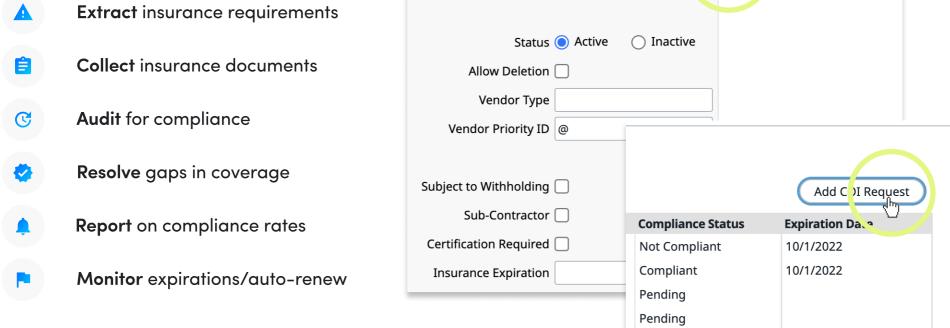

### **Core capabilities**

|           | $\frown$                                                     |     |
|-----------|--------------------------------------------------------------|-----|
| ttributes | Liability Insurance Vouchers Jone Widget- Insurance Complian | าсе |
|           | Status 🔘 Active i Inactive                                   |     |